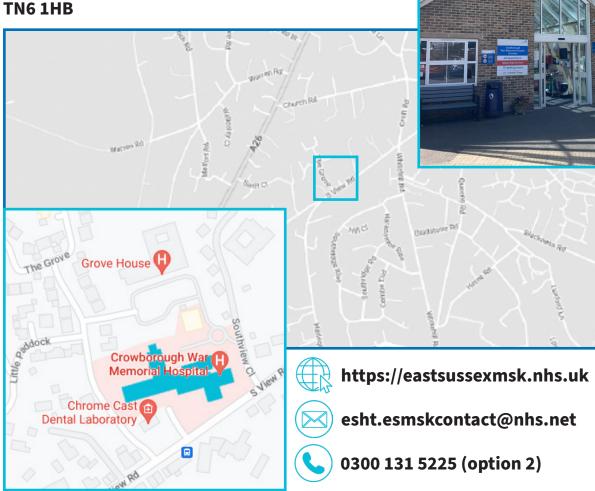

# East Sussex MSK Community Partnership

You will be visiting our MSK community venue, located at:

## **Crowborough War Memorial Hospital**

Southview Close Southview Road Crowborough TN6 1HB

#### How to find us:

Easily accessible from the A26 and in the same complex as Grove House. Follow signs to the hospital and enter 'Southview Close' from South View Road.