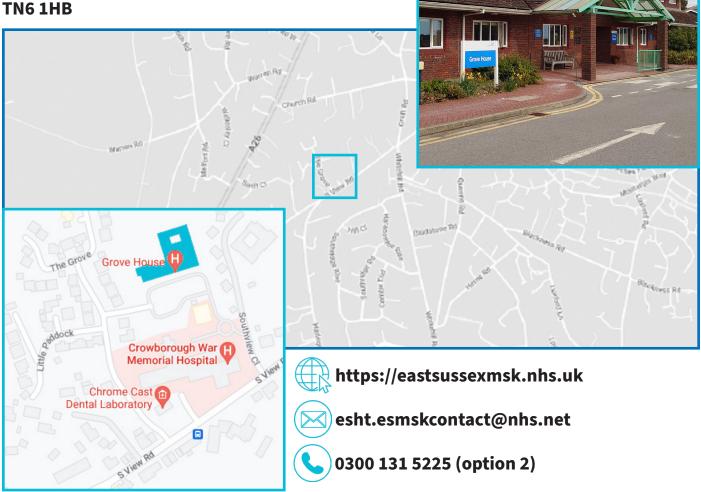

You will be visiting our MSK community clinic located at:

### **Grove House**

South View Road Crowborough East Sussex TN6 1HB

## How to find us:

Easily accessible from the A26 and in the same complex as Crowborough War Memorial Hospital. Located behind the main hospital. Follow signs to the hospital and enter 'The Grove' from South View Road.