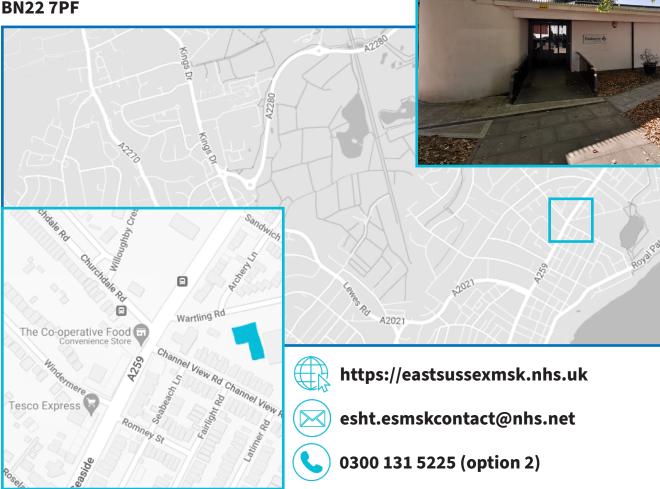

# East Sussex MSK Community Partnership

You will be visiting our MSK community clinic located at:

# **The Eastbourne Healthcare Partnership**

Wartling Road Eastbourne East Sussex BN22 7PF

#### How to find us:

Wartling Road is accessed from Seaside Road (A259). If approaching from Eastbourne Town, Wartling Road is on your right. If approaching from Pevensey, it will be on your left.