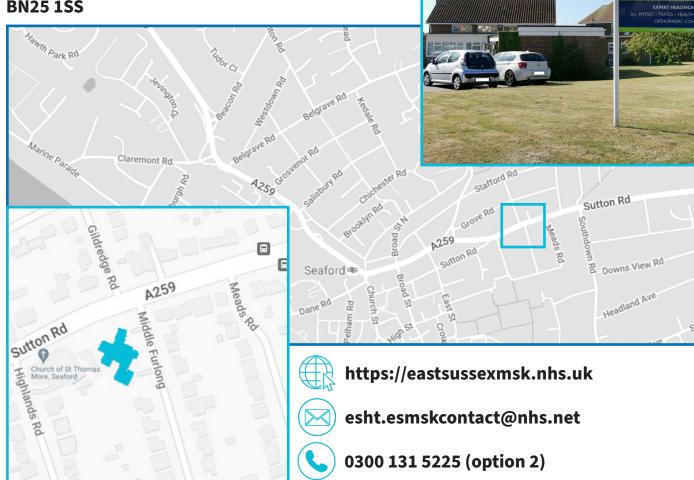

## **Horder Healthcare Seaford**

Sutton Road Seaford East Sussex BN25 1SS

### How to find us:

We are located on the corner of Sutton Road (A259) and Middle Furlong.

### By car:

There is easy access from the free on-site car park including two dedicated disabled visitor spaces and plenty of free on-street parking. We are located in a residential area and ask that all visitors are considerate of the surrounding residents.