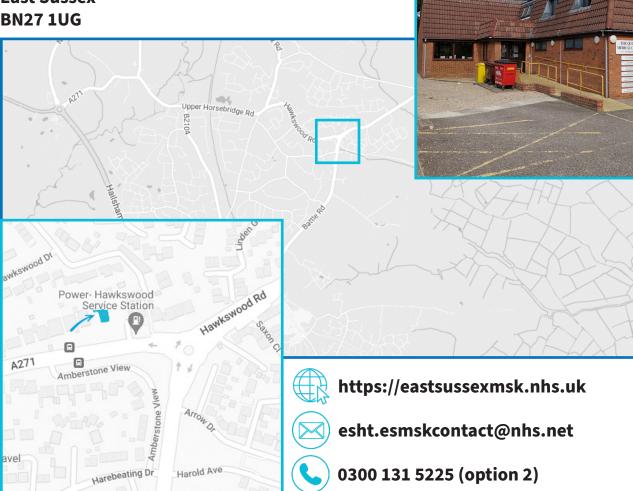

## **The Quintin Medical Centre**

Hawkswood Road Hailsham East Sussex BN27 1UG

#### How to find us:

If entering Hailsham from the A22, at Boship Roundabout take the A271 Horsebridge exit. Continue along the A271 through Upper Horsebridge Road, then onto Hawkswood Road. As you approach the next roundabout the Quintin Medical Centre can be found on the left just before the Hawkswood Service Station.

## By car:

There is easy access from the free on-site car park as well as dedicated spaces for disabled visitors and plenty of free on-street parking.