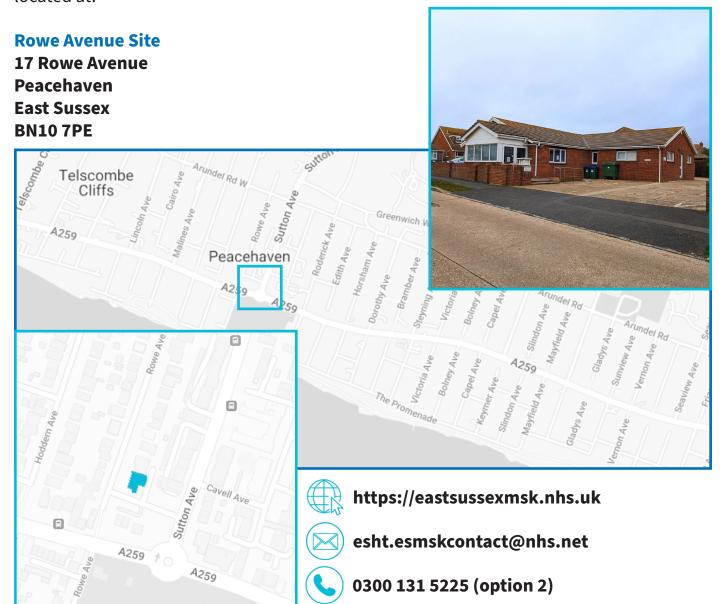

## East Sussex MSK Community Partnership

You will be visiting our MSK community clinic located at:

## How to find us:

Taking the coast road (A259), you will approach the Sutton Avenue roundabout, found opposite The Dell Public Park. Take the exit for Sutton Avenue, then take the first left. The surgery will be on your right.

## By bus:

Multiple bus routes stop within a short walk of the building, the closest of which at Hoddern Avenue serves the 12, 12a and 14a bus routes. The Roderick Avenue bus stop is also close by, and additionally serves the 11X, 12X and 13X coasters, the 14 and the 14c.

## By car:

There is a small amount of dedicated parking available on a first come, first serve basis. There is one disabled access space. Otherwise, there is plenty of on-road parking as well as several car parks located within a short walk.