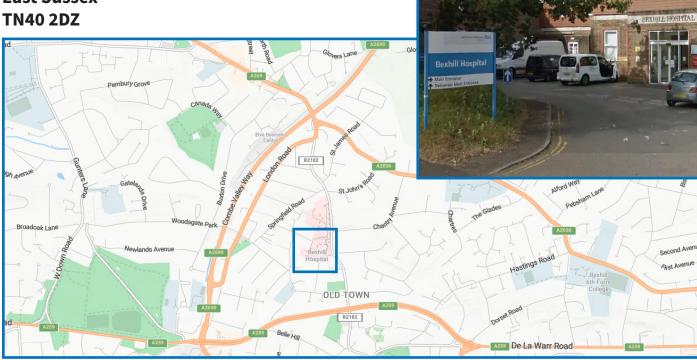

## **Bexhill Hospital**

Holliers Hill Bexhill-On-Sea East Sussex TN40 2DZ

https://eastsussexmsk.nhs.uk

esht.esmskhelp@nhs.net

0300 131 5225 (option 1)

## How to find us:

Bexhill Hospital is on the B2182, Holliers Hill.

Bexhill Hospital is a hospital facility based in East Sussex. Please go to the main reception for direction to the relevant department.