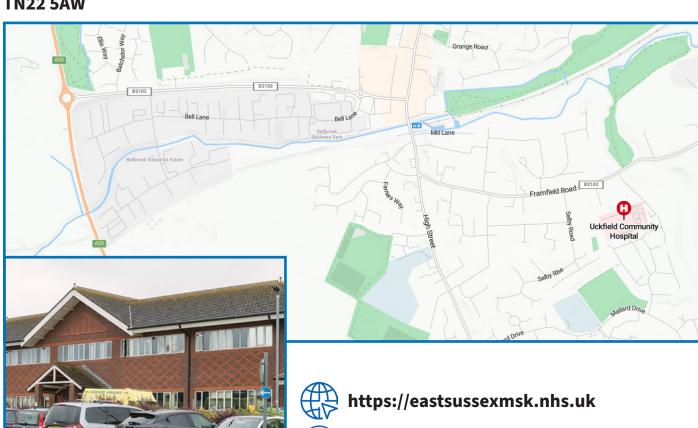

## **Uckfield Community Hospital**

**Framfield Road Uckfield East Sussex TN22 5AW** 

esht.esmskhelp@nhs.net

0300 131 5225 (option 1)

#### How to find us:

#### By car:

There is free onsite parking

# By train:

**Uckfield Community** Hospital is approximately 0.6 miles from Uckfield bus and train Station.

### By bus:

Bus services 231 (Compass Travel), 318 and 331 (Seaford and District) stop on Framfield Road (B2102). Community bus services 248 and 249 run by CTLA stop inside the hospital grounds and offer a limited service on Mondays, Wednesdays, Thursdays and Fridays.