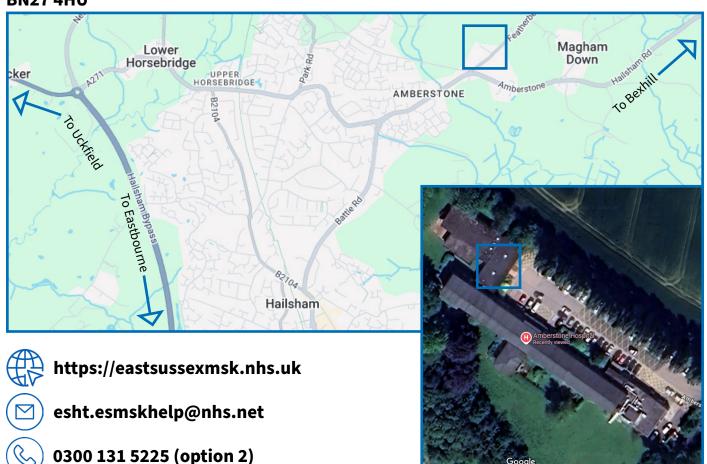

#### How to find us:

Amberstone Hospital is located on Featherbed Lane and can easily be found using a satnav and entering our postcode: BN27 4HU.

There is some limited free onsite parking.

# Please note:

Our Advanced
Practitioner clinics are
held in the Physiotherapy
Department. You can
easily find us on the
same complex, located
at the end of the hospital
carpark, and gain
entrance here rather than
via the main entrance.