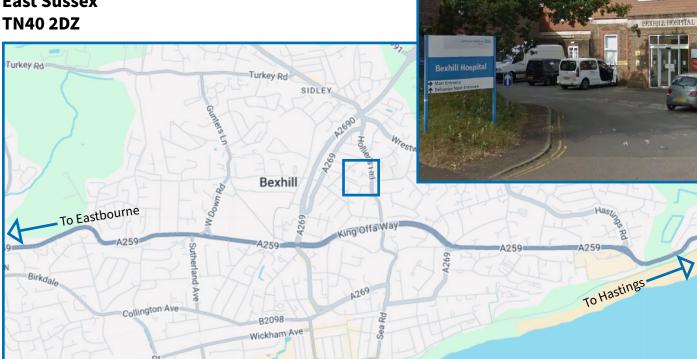

## **Bexhill Hospital**

Holliers Hill Bexhill-On-Sea East Sussex TN40 2DZ

https://eastsussexmsk.nhs.uk

esht.esmskhelp@nhs.net

0300 131 5225 (option 1)

#### How to find us:

Bexhill Hospital is on the B2182, Holliers Hill.

Bexhill Hospital is a hospital facility based in East Sussex. Please go to the main reception for direction to the relevant department.