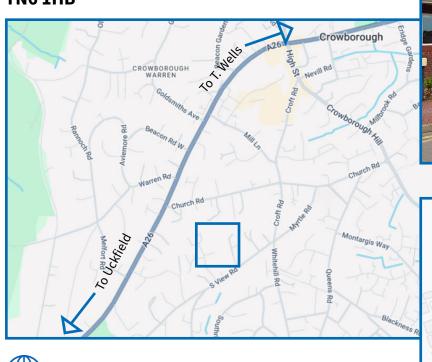

#### **Grove House**

South View Road Crowborough East Sussex TN6 1HB

esht.esmskcontact@nhs.net

0300 131 5225 (option 2)

#### How to find us:

Easily accessible from the A26 and in the same complex as Crowborough War Memorial Hospital. Located behind the main hospital. Follow signs to the hospital and enter 'The Grove' from South View Road.

### By bus:

There are several bus routes that stop on Croft Road, the 28 and 29 Brighton and Hove, and the 224 Wealdlink Community Transport. It is about a 500 meter walk from the main Crowborough Hospital site.

## By car:

There is easy access from the free on-site car park.

Crowborough War Memorial Hospital

Chrome Cast Dental Laboratory

## By train:

The nearest train station is Crowborough, approx. 2 miles away.