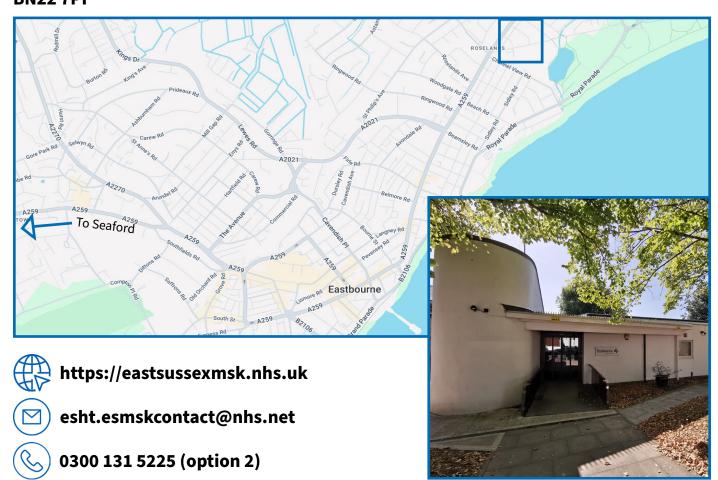

# The Eastbourne Healthcare Partnership

Wartling Road Eastbourne East Sussex BN22 7PF

#### How to find us:

Wartling Road is accessed from Seaside Road (A259). If approaching from Eastbourne Town, Wartling Road is on your right. If approaching from Pevensey, it will be on your left.

### By bus:

There are several bus routes that pick up in Terminus Road which is a short walk from Eastbourne Train Station. You will need to disembark at either the 'Roselands' or 'The Archery' bus stops. From there, it is a short walk to The Eastbourne Healthcare Partnership.

## By car:

There is easy access from the free on-site car park as well as plenty of free on-street parking.

### By train:

The nearest train station is Eastbourne which is 1.3 miles away. Hampden Park Train Station is 1.5 miles away. There are bus routes available from both stations.