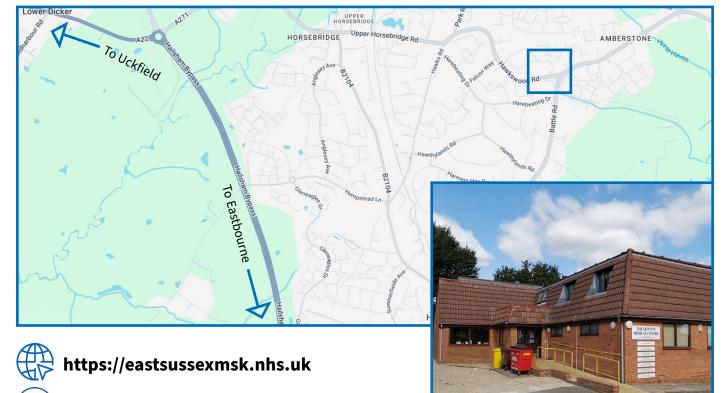

### **The Quintin Medical Centre**

Hawkswood Road Hailsham East Sussex BN27 1UG

esht.esmskcontact@nhs.net

### How to find us:

If entering Hailsham from the A22, at Boship Roundabout take the A271 Horsebridge exit. Continue along the A271 through Upper Horsebridge Road, then onto Hawkswood Road. As you approach the next roundabout the Quintin Medical Centre can be found on the left just before the Hawkswood Service Station.