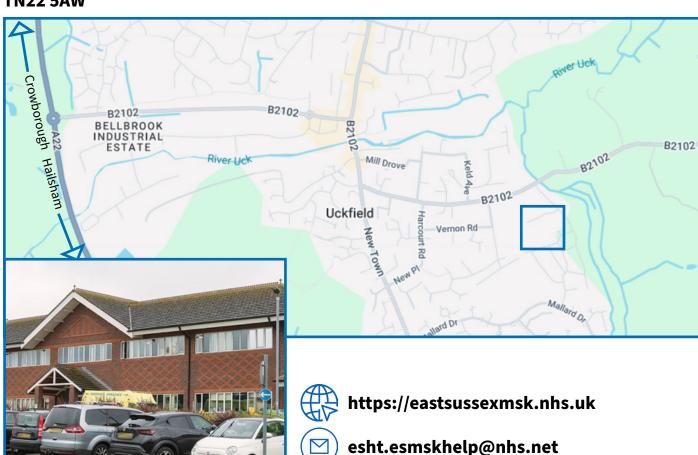

You will be visiting our MSK community clinic located at:

# **Uckfield Community Hospital**

Framfield Road Uckfield East Sussex TN22 5AW

#### How to find us:

#### By car:

There is free onsite parking

### By train:

Uckfield Community Hospital is approximately 0.6 miles from Uckfield bus and train Station.

# By bus:

Bus services 231 (Compass Travel), 318 and 331 (Seaford and District) stop on Framfield Road (B2102). Community bus services 248 and 249 run by CTLA stop inside the hospital grounds and offer a limited service on Mondays, Wednesdays, Thursdays and Fridays.